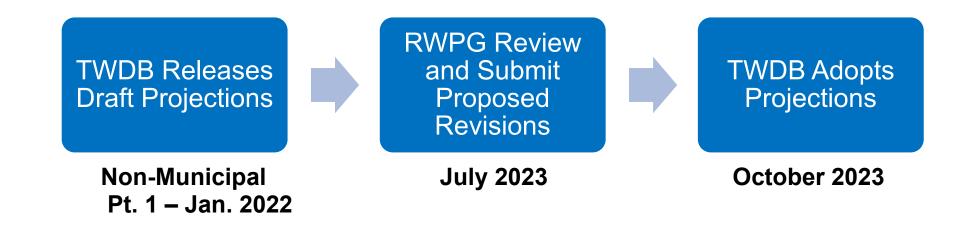

# 6<sup>th</sup> Round Demand Projections

- Draft projections and supporting materials released 1/20 for livestock, manufacturing, and steam-electric power water demands. Data available online, along with interactive dashboards: https://www.twdb.texas.gov/waterplanning/data/projections/2027/ projections.asp
- Anticipated release schedule for remaining projections data:
  - March 2022: release draft Water User Group list + historical population, net use, and gallons per capita daily
  - August 2022: release draft irrigation and mining water demand projections
  - February 2023: release draft population projections, plumbing code savings and municipal demand projections

## 6<sup>th</sup> Round Demand Projections

- Projections related deadlines:
  - July 2022 Deadline for RWPGs to request changes to historical data for municipal Water User Groups. Due July 29, 2022
  - July 2023 Deadline for RWPGs to request changes to draft non-municipal demand projections.
  - August 2023 Deadline for RWPGs to request changes to draft population and municipal demand projections.