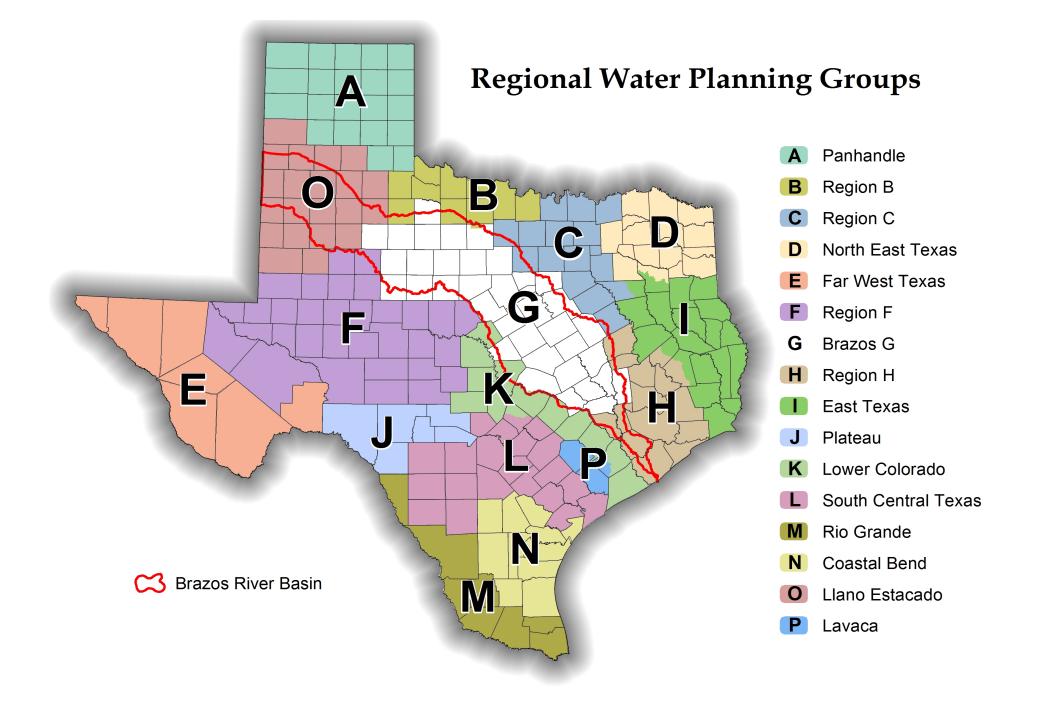

### BRAZOS G REGIONAL WATER PLANNING GROUP

**WEDNESDAY, July 13, 2022** 

10:00AM

**BRAZOS RIVER AUTHORITY** 

4600 COBBS DR. WACO, TX 76710

- 1. Call Meeting to Order
- 2. Invocation
- 3. Notice of Meeting
- 4. Attendance and Announcements
- 5. Public Input Public questions and comments on agenda items or water planning issues (limited to 5 minutes each)