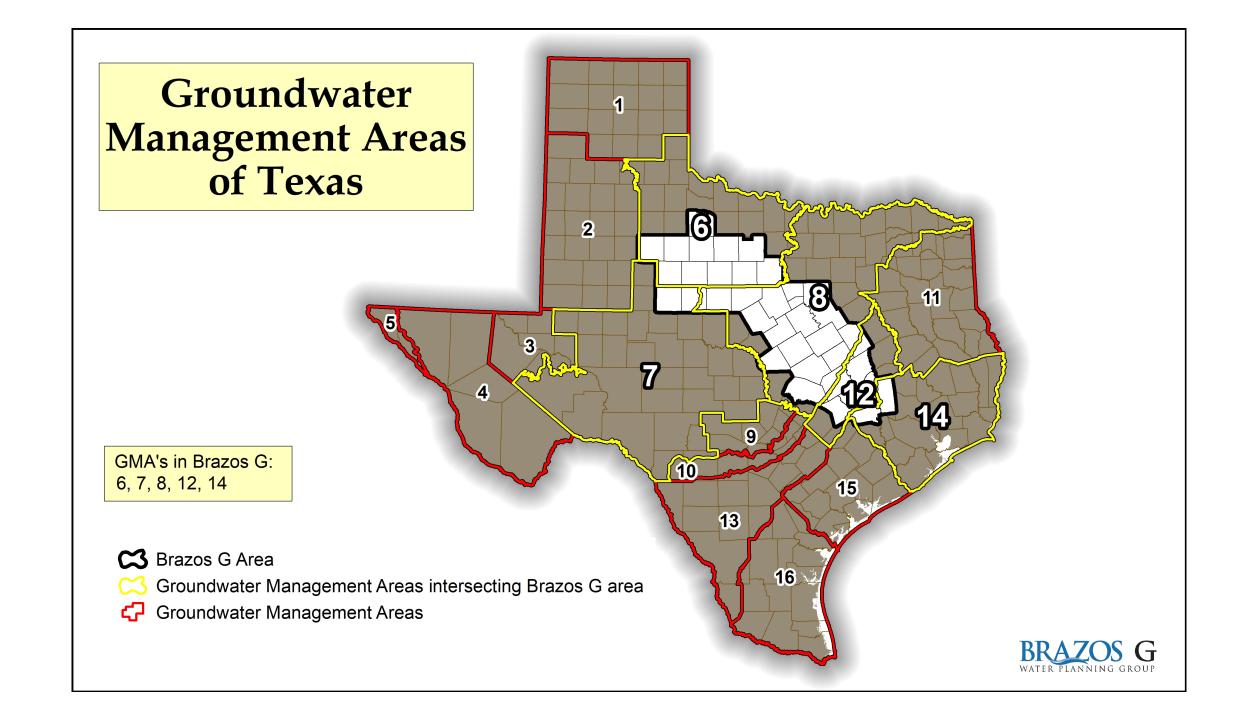

8. Consider and take potential action to authorize the BRA as the Administrative Agent to amend the contract with the TWDB and the technical consultant (Carollo) on behalf of the Brazos G Regional Water Planning Group for additional scope of work tasks and funding for the 6th cycle of Regional Water Planning and act as necessary.

### Funding Allocation for the 6th cycle of Regional Water Planning

#### **Brazos G Summary:**

- Initial funding under the current contract (FY2021): \$338,173
- Total Anticipated funding to complete the 2026 Regional Water Plan:
  - \$1,823,980

### Resolution for Action by the Brazos G Group:

"Authorize the Brazos River Authority to negotiate and execute contract amendments with TWDB and technical consultant Carollo to incorporate the additional appropriated funds to develop the 6<sup>th</sup> cycle of regional water planning."