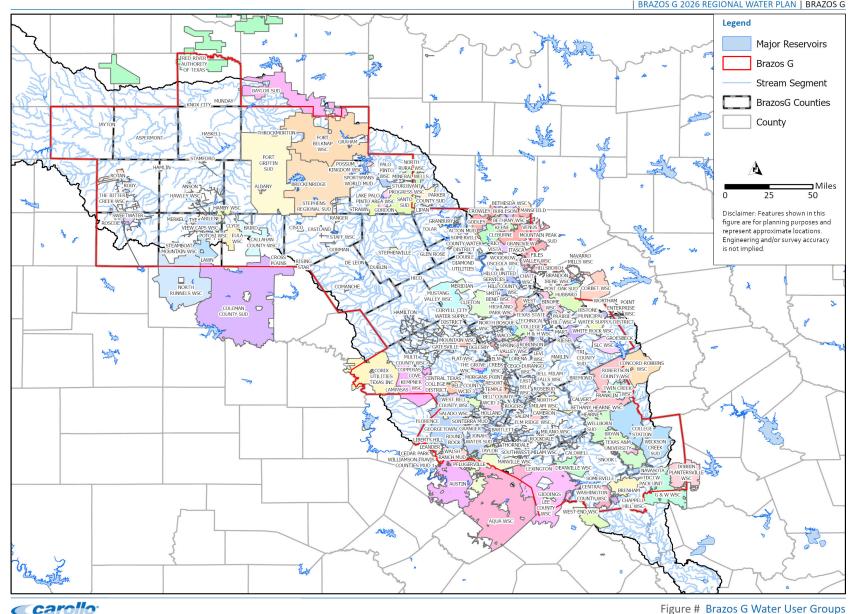

9. Report, discussion, and possible action on report from Technical Consultant - Carollo

- 9.1. Preliminary summary of draft municipal historical use and gpcd amounts.
- 9.2. Submittal of comments and revisions to the Texas Water Development Board on the Draft Water User Group (WUG) List for the purposes of the 2026 Brazos G Regional Water Plan.

# Brazos G Water Planning

Municipal WUG List Historical Population and Water Use, & GPCD